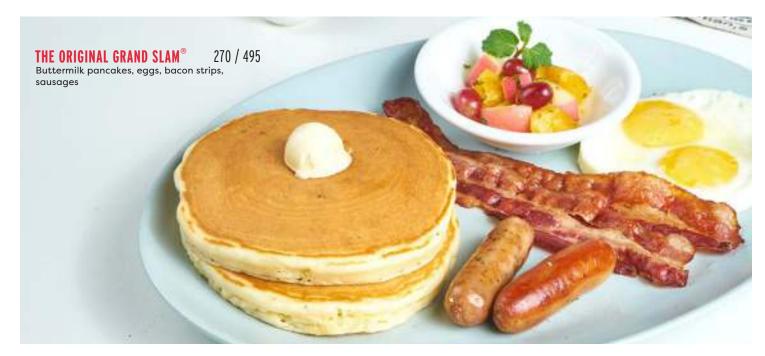

### slams

SERVED WITH COMPLIMENTARY COFFEE

**LUMBERJACK SLAM**®
Buttermilk pancakes, grilled ham, bacon strips, sausages, eggs, toasts, hash brown

455 / 685 WAFFLE SLAM®
Golden waffle, eggs, bacon strips, sausages

295 / 495