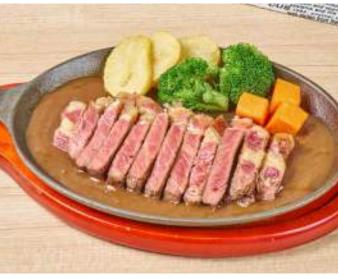

495

CAJUN SHRIMP SKILLET
Seasoned shrimps, Cajun spice, bell peppers, garlic rice

8 OZ USDA STRIPLOIN SKILLET
Served with carrots, potatoes, broccoli, demi-glace sauce

TRIPLE MEAT SKILLET

USDA Striploin, beef and pork patty, chicken, carrots, potatoes, broccoli, demi-glace sauce