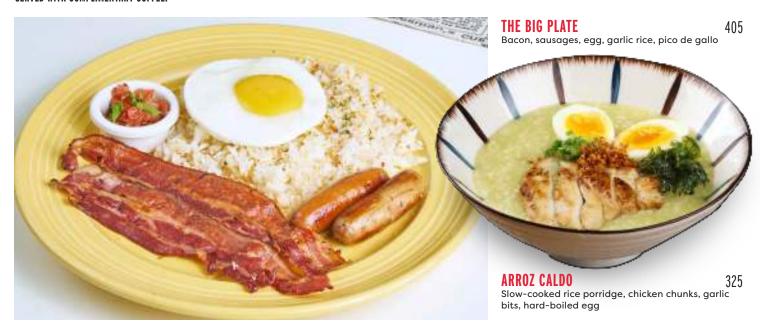

| sides STEAMEI<br>GARLIC I<br>FRIES<br>HASHBR<br>TOAST | RICE 85<br>135 | EGG<br>VEGGIES<br>BACON<br>SAUSAGE<br>SCOOP OF ICE CREAM | 35<br>65<br>95<br>135<br>75 |  |
|-------------------------------------------------------|----------------|----------------------------------------------------------|-----------------------------|--|
|-------------------------------------------------------|----------------|----------------------------------------------------------|-----------------------------|--|