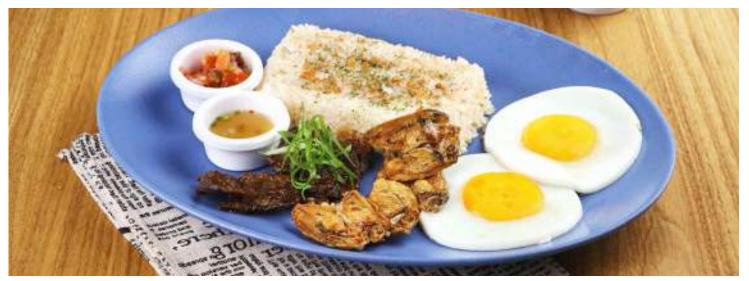

#### BREAKFAST FEASTS

SERVED WITH COMPLIMENTARY COFFEE.

POWER DUO
Adobo and danggit
495

DOUBLE DELIGHT
Tapa and danggit
450

**THE BIG THREE**Adobo, tapa and danggit

595 GRANDMA'S AMPALAYA 350
Bitter gourd, tomatoes, onion, parsley, danggit, steamed rice