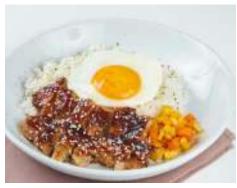

### classics

CHICKEN TERIYAKI

Boneless leg quarter, teriyaki sauce, bok choy, rice, egg

**EGGPLANT FRITATA**Signification of the state of the sta

CHICKEN FINGERS
Hand-battered chicken tenders, fries, honey mustard dressing