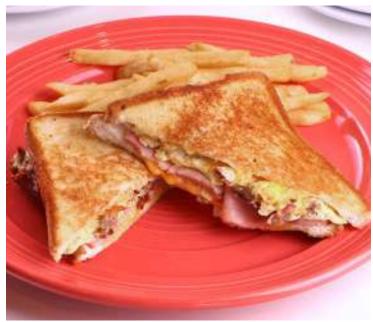

### sandwiches

MOONS OVER MY HAMMY® Ham, scrambled egg, Swiss & American cheese, fries

PHILLY STEAK WAFFLE SANDWICH Sirloin steak, bell peppers, onions, cheese sauce

395 THE GRAND SLAMWICH® Scrambled eggs, crumbled sausage, bacon, shaved ham, American cheese, maple spice spread, fries