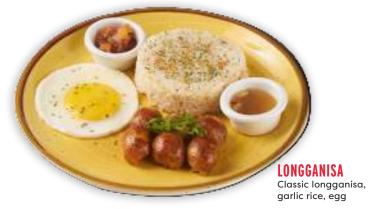

## breakfast favorites

SERVED WITH COMPLIMENTARY COFFEE.

**TAPA** Classic tapa, garlic rice,

**GARLIC SMOKED BANGUS** 505 Smoked boneless bangus, egg, garlic rice and vinegar dip

CRISPY SMOKED BANGUS BELLY