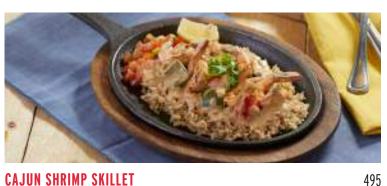

495

CAJUN SHRIMP SKILLET
Seasoned shrimps, Cajun spice, bell peppers, garlic rice

8 OZ USDA STRIPLOIN SKILLET
Served with carrots, potatoes, broccoli, demi-glace sauce

TRIPLE MEAT SKILLET

USDA Striploin, beef and pork patty, chicken, carrots, potatoes, broccoli, demi-glace sauce