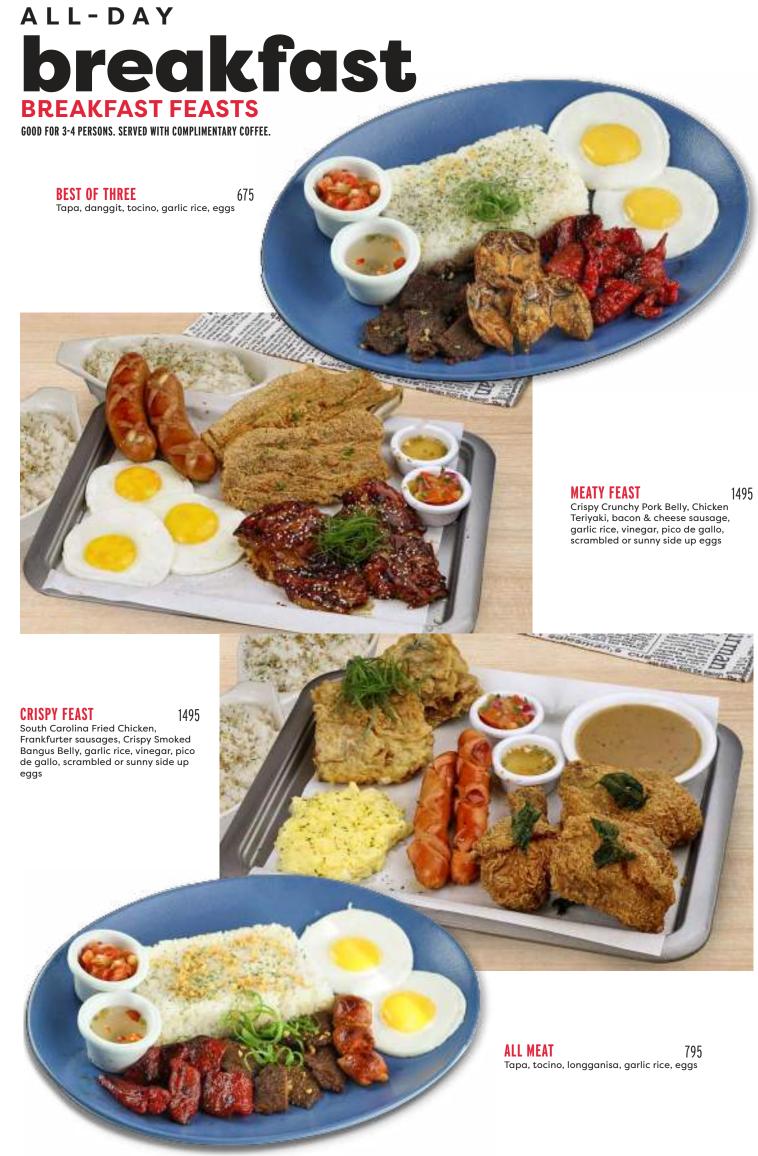

### breakfast

#### BREAKFAST FEASTS

SERVED WITH COMPLIMENTARY COFFEE.

POWER DUO
Adobo and danggit
495

DOUBLE DELIGHT
Tapa and danggit
450

**THE BIG THREE**Adobo, tapa and danggit

595 GRANDMA'S AMPALAYA 350
Bitter gourd, tomatoes, onion, parsley, danggit, steamed rice