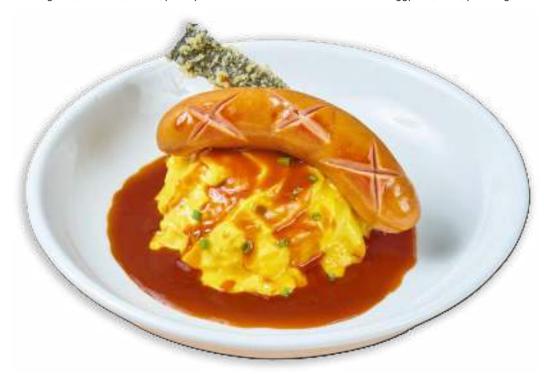

## breakfast favorites

SERVED WITH COMPLIMENTARY COFFEE.

**TAPA** Classic tapa, garlic rice,

**GARLIC SMOKED BANGUS** 505 Smoked boneless bangus, egg, garlic rice and vinegar dip

CRISPY SMOKED BANGUS BELLY