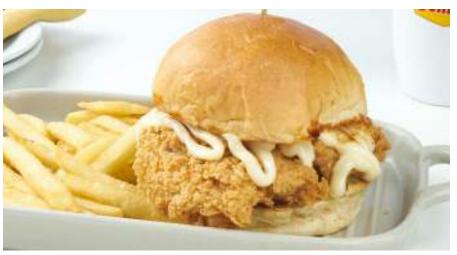

CRISPY CHICKEN SANDWICH Chicken, Romaine lettuce, tomatoes, Japanese mayo, barbecue sauce  ${\tt CHOICEOFBUN\,OR\,WAFFLE}$ 