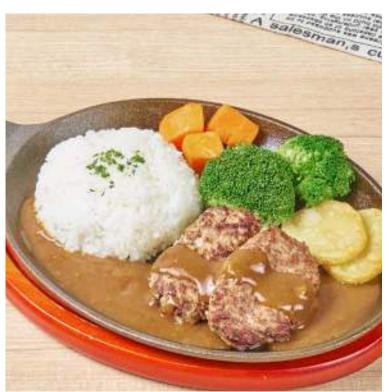

# skillets

CAUTION: SKILLETS ARE HOT, HANDLE WITH CARE.

NYC SALISBURY SKILLET
100% pure beef patty, brown gravy, egg, steamed rice

**BOURBON CHICKEN SKILLET**Grilled chicken breast, sweet bourbon glaze, mixed vegetables, garlic rice

495

CAJUN SHRIMP SKILLET
Seasoned shrimps, Cajun spice, bell peppers, garlic rice

8 OZ USDA STRIPLOIN SKILLET
Served with carrots, potatoes, broccoli, demi-glace sauce

TRIPLE MEAT SKILLET

USDA Striploin, beef and pork patty, chicken, carrots, potatoes, broccoli, demi-glace sauce