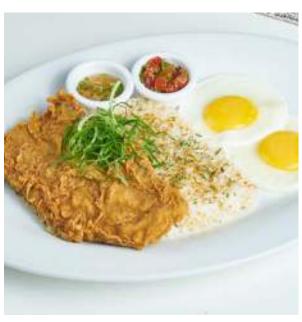

## breakfast favorites

SERVED WITH COMPLIMENTARY COFFEE.

**TAPA** Classic tapa, garlic rice,

**GARLIC SMOKED BANGUS** 505 Smoked boneless bangus, egg, garlic rice and vinegar dip

CRISPY SMOKED BANGUS BELLY