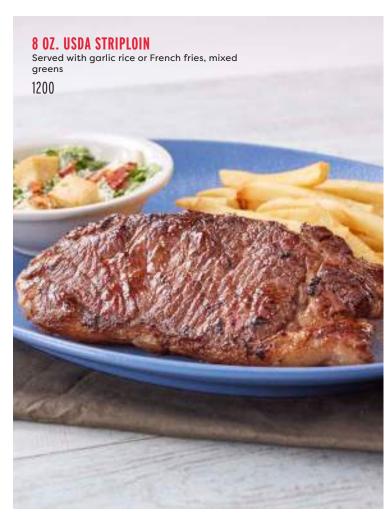

495

CAJUN SHRIMP SKILLET
Seasoned shrimps, Cajun spice, bell peppers, garlic rice

8 OZ USDA STRIPLOIN SKILLET
Served with carrots, potatoes, broccoli, demi-glace sauce

TRIPLE MEAT SKILLET

USDA Striploin, beef and pork patty, chicken, carrots, potatoes, broccoli, demi-glace sauce