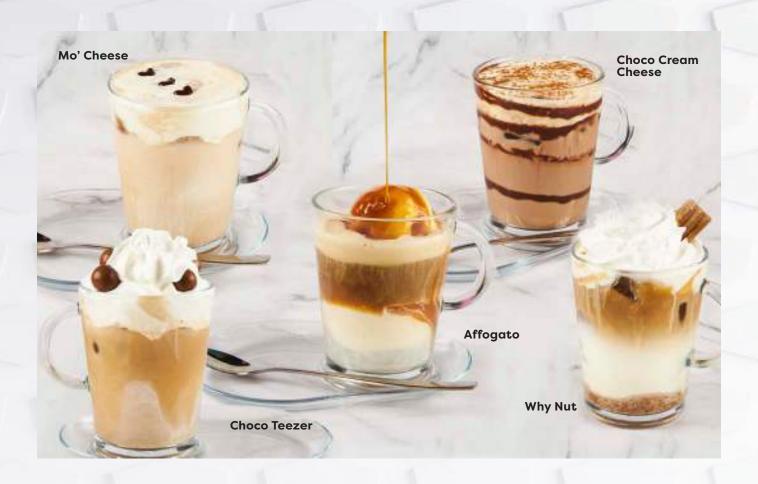

#### hot beverages served hot or iced

| CHOCO CREAM CHEESE<br>Chocolate milk, cream cheese               | 195 | MO' CHEESE<br>Brewed coffee, fresh milk, chocolate   | 195 |
|------------------------------------------------------------------|-----|------------------------------------------------------|-----|
| WHY NUT                                                          | 195 | syrup, cream cheese                                  |     |
| Brewed coffee, fresh milk, chocnut                               |     | WELL WELL CARAMEL                                    | 145 |
| CHOCO TEEZER                                                     | 195 | Brewed coffee, milk, caramel, biscoff, whipped cream |     |
| Brewed coffee, fresh milk, maltesers                             |     | AFFORATO                                             | 19! |
| MERRY BLUEBERRY                                                  | 145 | AFFOGATO Brewed coffee, vanilla ice cream,           | 193 |
| Coffee, milk, blueberry purée,<br>whipped cream, blueberry sauce |     | caramel sauce                                        |     |