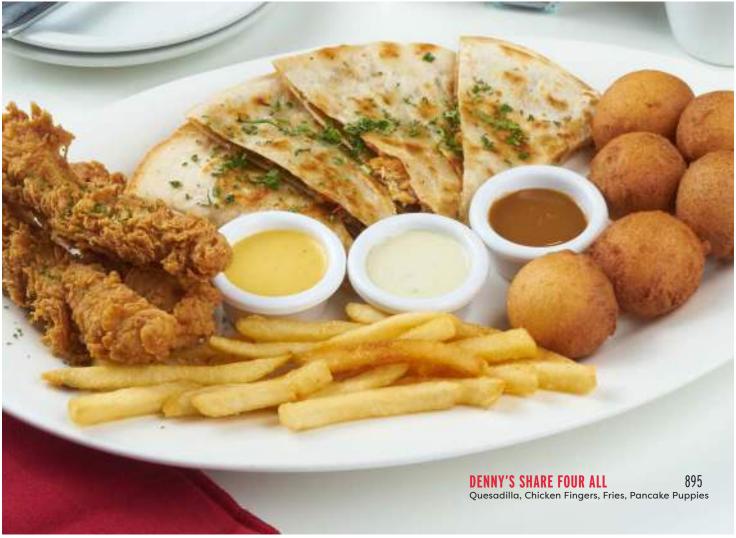

### starters

CHICKEN & SAUSAGE QUESADILLA

Tortilla, roasted seasoned chicken, crumbled sausage, fire-roasted bell peppers, onions, cheese, pico de gallo

FRIED CHICKEN & WAFFLE 445

PANCAKE PUPPIES 175

CLASSIC WAFFLE 105 / 175

CLASSIC PANCAKE 105 / 175

| sides STEAMEI<br>GARLIC I<br>FRIES<br>HASHBR<br>TOAST | RICE 85<br>135 | EGG<br>VEGGIES<br>BACON<br>SAUSAGE<br>SCOOP OF ICE CREAM | 35<br>65<br>95<br>135<br>75 |  |
|-------------------------------------------------------|----------------|----------------------------------------------------------|-----------------------------|--|
|-------------------------------------------------------|----------------|----------------------------------------------------------|-----------------------------|--|