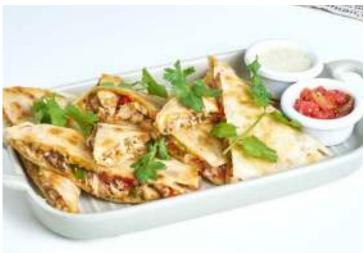

### starters

CHICKEN & SAUSAGE QUESADILLA

Tortilla, roasted seasoned chicken, crumbled sausage, fire-roasted bell peppers, onions, cheese, pico de gallo