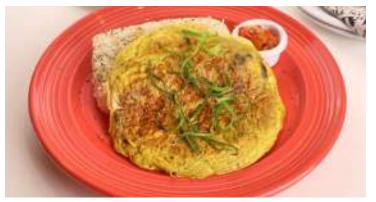

### melettes

TRUFFLE MUSHROOM OMELETTE Shiitake mushrooms, melted cheese, truffle oil, onions, toast

495

AMPALAYA OMELETTE
Bitter gourd, tomatoes, onions, parsley

275 **CLASSIC EGGPLANT OMELETTE** Eggplant, leeks, pico de gallo