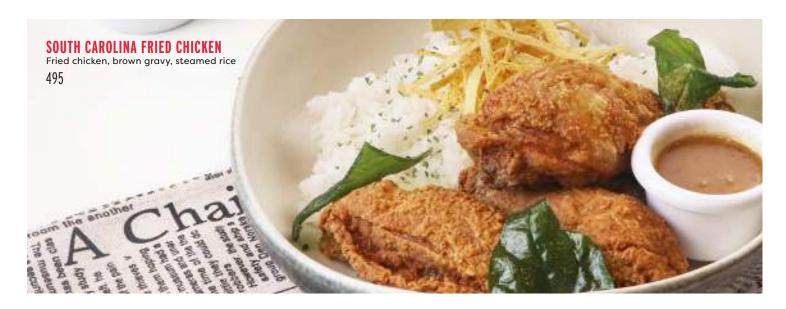

### classics

CHICKEN TERIYAKI

Boneless leg quarter, teriyaki sauce, bok choy, rice, egg

**EGGPLANT FRITATA**Signification of the state of the sta

CHICKEN FINGERS
Hand-battered chicken tenders, fries, honey mustard dressing