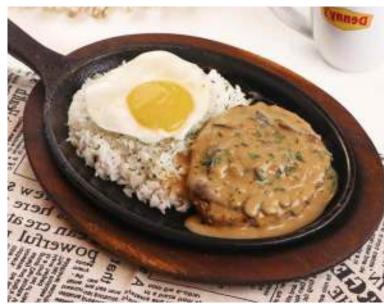

# skillets

CAUTION: SKILLETS ARE HOT, HANDLE WITH CARE.

NYC SALISBURY SKILLET
100% pure beef patty, brown gravy, egg, steamed rice

**BOURBON CHICKEN SKILLET**Grilled chicken breast, sweet bourbon glaze, mixed vegetables, garlic rice