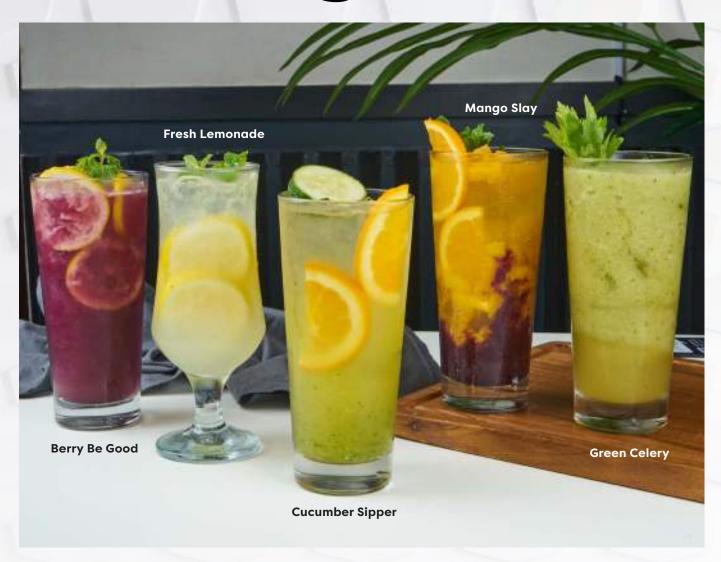

#### fruit juices

| FRESH LEMONADE ORANGE JUICE                                      | 150<br>150 |
|------------------------------------------------------------------|------------|
| MANGO SLAY<br>Mango purée, blueberry purée, orange juice, Sprite | 195        |
| <b>CUCUMBER SIPPER</b> Cucumber, orange juice, Sprite            | 195        |
| <b>GREEN CELERY</b> Cucumber, celery, orange juice               | 195        |
| BERRY BE GOOD Lemon, blueberry purée, mint                       | 195        |