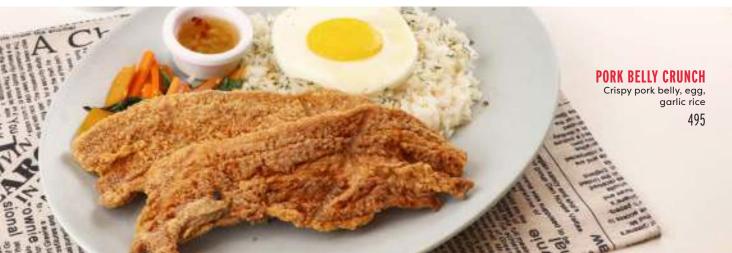

## breakfast favorites

SERVED WITH COMPLIMENTARY COFFEE.

**TAPA** Classic tapa, garlic rice,

**GARLIC SMOKED BANGUS** 505 Smoked boneless bangus, egg, garlic rice and vinegar dip

CRISPY SMOKED BANGUS BELLY

445