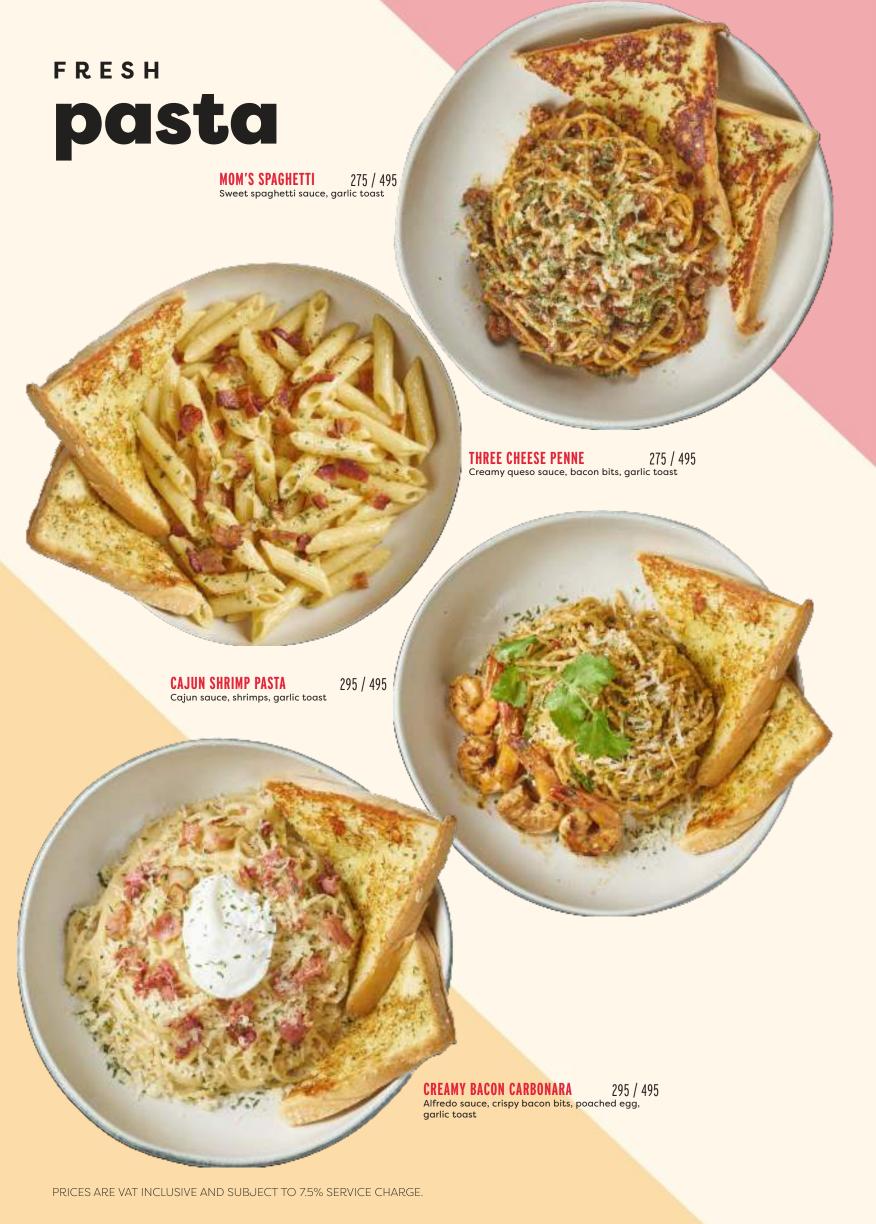

### CHOCO OVERLOADED PEANUT BUTTER PANCAKE

140 / 255

Buttermilk pancakes, chocolate chips, hot fudge, peanut butter sauce

OREO PANCAKE

180 / 285

Buttermilk pancakes, Oreo cookies, chocolate syrup, ice cream

FRIED CHICKEN & WAFFLE 445

PANCAKE PUPPIES 175

CLASSIC WAFFLE 105 / 175

CLASSIC PANCAKE 105 / 175