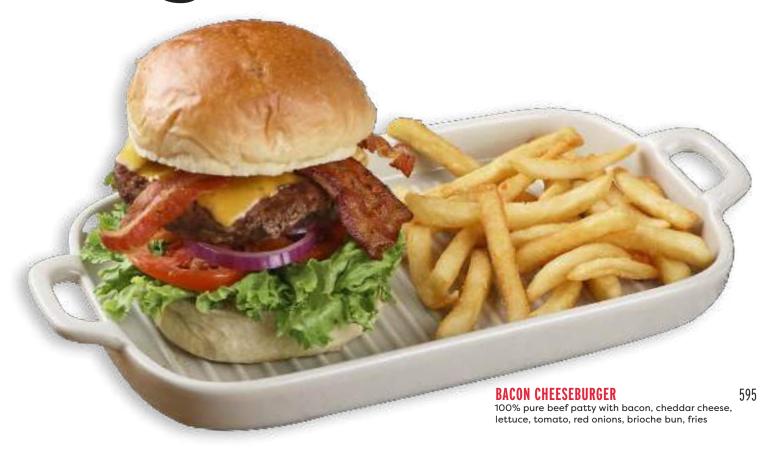

### burgers

Grilled Chicken Caesar Salad

595

**CLASSIC BURGER**100% pure beef patty, lettuce, brioche bun, fries ADD CHEESE +45

525 SPICY SRIRACHA BURGER
100% pure beef patty, cheddar cheese, bacon, pickled jalapeños, creamy sriracha sauce, lettuce, tomato, red onions, fries