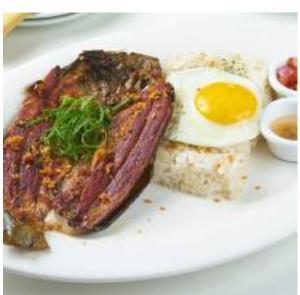

## breakfast favorites

SERVED WITH COMPLIMENTARY COFFEE.

**TAPA** Classic tapa, garlic rice,

**GARLIC SMOKED BANGUS** 505 Smoked boneless bangus, egg, garlic rice and vinegar dip

CRISPY SMOKED BANGUS BELLY