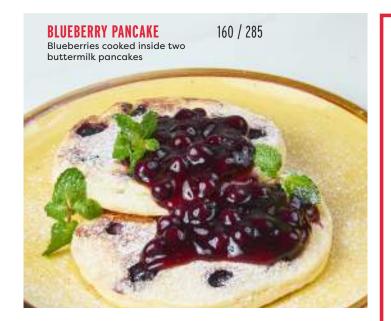

### CHOCO OVERLOADED PEANUT BUTTER PANCAKE

140 / 255

Buttermilk pancakes, chocolate chips, hot fudge, peanut butter sauce

OREO PANCAKE

180 / 285

Buttermilk pancakes, Oreo cookies, chocolate syrup, ice cream