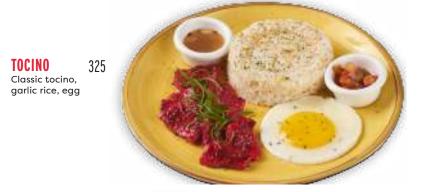

## breakfast favorites

SERVED WITH COMPLIMENTARY COFFEE.

**TAPA** Classic tapa, garlic rice,

**GARLIC SMOKED BANGUS** 505 Smoked boneless bangus, egg, garlic rice and vinegar dip

CRISPY SMOKED BANGUS BELLY