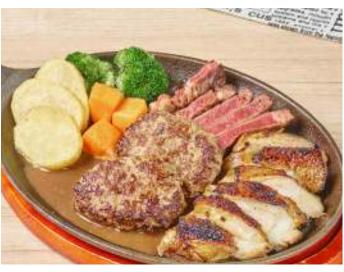

495

CAJUN SHRIMP SKILLET
Seasoned shrimps, Cajun spice, bell peppers, garlic rice

8 OZ USDA STRIPLOIN SKILLET
Served with carrots, potatoes, broccoli, demi-glace sauce

TRIPLE MEAT SKILLET

USDA Striploin, beef and pork patty, chicken, carrots, potatoes, broccoli, demi-glace sauce