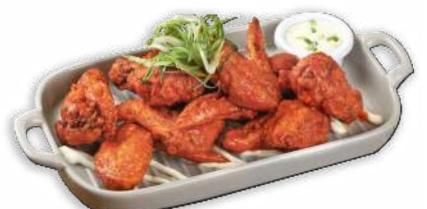

### WINGS BASKET Choose your flavors: Buffalo or Honey Garlic 425 (5PCS) / 695 (10PCS)