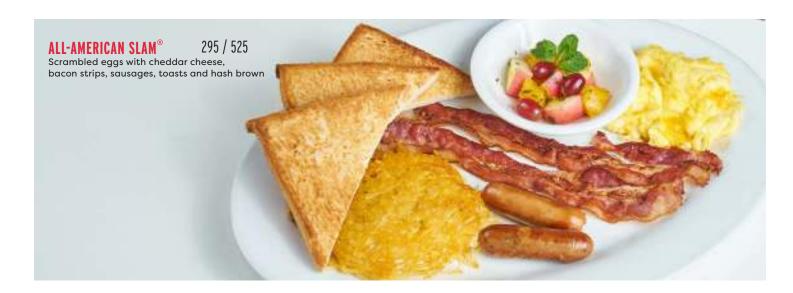

### slams

SERVED WITH COMPLIMENTARY COFFEE

**LUMBERJACK SLAM**®
Buttermilk pancakes, grilled ham, bacon strips, sausages, eggs, toasts, hash brown

455 / 685 WAFFLE SLAM®
Golden waffle, eggs, bacon strips, sausages