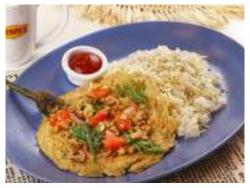

### classics

CHICKEN TERIYAKI

Boneless leg quarter, teriyaki sauce, bok choy, rice, egg

**EGGPLANT FRITATA**Signification of the state of the sta

CHICKEN FINGERS
Hand-battered chicken tenders, fries, honey mustard dressing