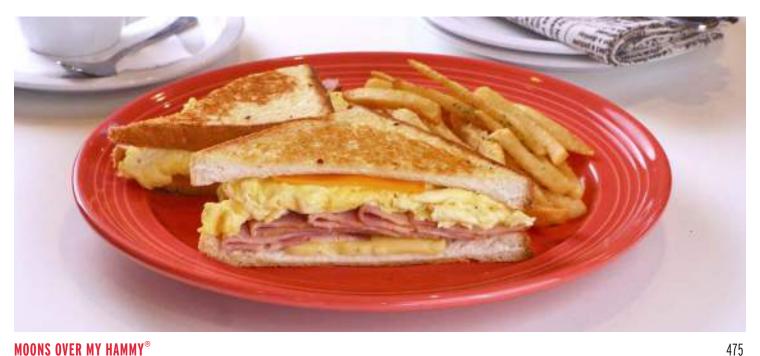

### sandwiches

MOONS OVER MY HAMMY® Ham, scrambled egg, Swiss & American cheese, fries

PHILLY STEAK WAFFLE SANDWICH Sirloin steak, bell peppers, onions, cheese sauce

395 THE GRAND SLAMWICH® Scrambled eggs, crumbled sausage, bacon, shaved ham, American cheese, maple spice spread, fries