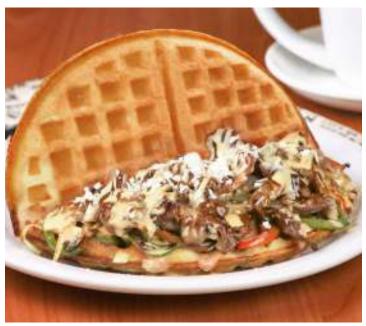

### sandwiches

MOONS OVER MY HAMMY® Ham, scrambled egg, Swiss & American cheese, fries

PHILLY STEAK WAFFLE SANDWICH Sirloin steak, bell peppers, onions, cheese sauce

395 THE GRAND SLAMWICH® Scrambled eggs, crumbled sausage, bacon, shaved ham, American cheese, maple spice spread, fries