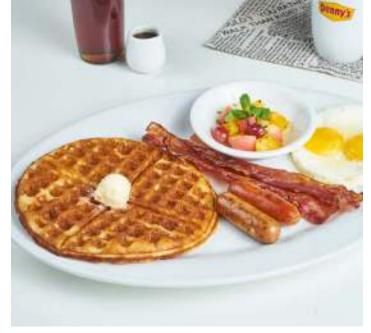

### slams

SERVED WITH COMPLIMENTARY COFFEE

**LUMBERJACK SLAM**®
Buttermilk pancakes, grilled ham, bacon strips, sausages, eggs, toasts, hash brown

455 / 685 WAFFLE SLAM®
Golden waffle, eggs, bacon strips, sausages

295 / 495