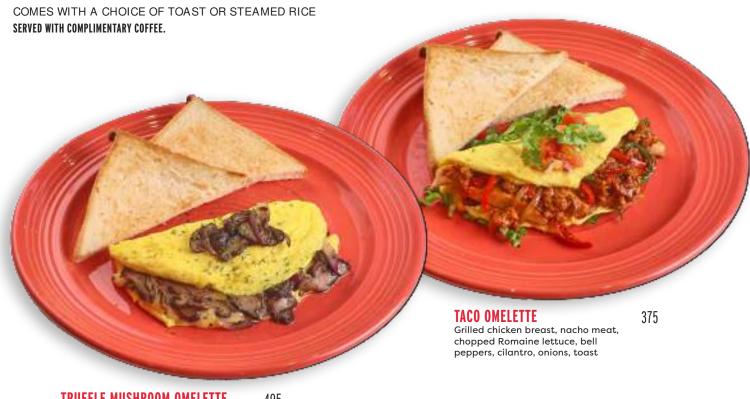

### melettes

TRUFFLE MUSHROOM OMELETTE Shiitake mushrooms, melted cheese, truffle oil, onions, toast

495

AMPALAYA OMELETTE
Bitter gourd, tomatoes, onions, parsley

275 **CLASSIC EGGPLANT OMELETTE** Eggplant, leeks, pico de gallo

295

with Spam

475

595 with Bacon Sausage

PRICES ARE VAT INCLUSIVE AND SUBJECT TO 7.5% SERVICE CHARGE.