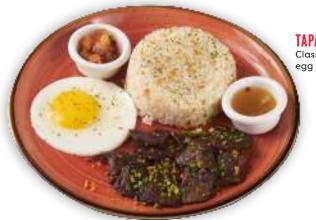

## breakfast favorites

SERVED WITH COMPLIMENTARY COFFEE.

**TAPA** Classic tapa, garlic rice,

**GARLIC SMOKED BANGUS** 505 Smoked boneless bangus, egg, garlic rice and vinegar dip

CRISPY SMOKED BANGUS BELLY